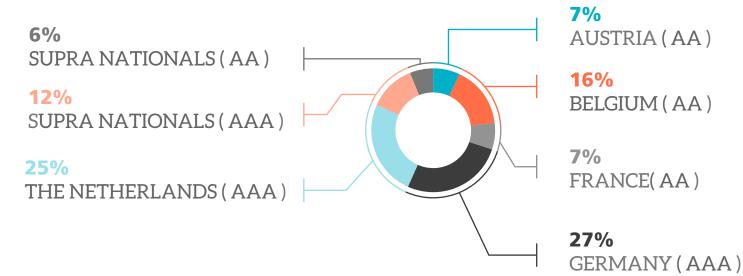

How did ING CDC Pensioenfonds safeguard your interests in 2016 in terms of investments, costs and governance? What amount of pension contribution did the employer pay to help build up your pension? What was the financial position of the pension fund? These and other key figures can be found in the 2016 Annual Report in brief. Click here to read an English summary of the annual report.











## **BOARD**

ON 31 DECEMBER 2016, THE TRANSITION BOARD'S TERM OF OFFICE ENDED.

# **SATISFACTION 73%** OF EMPLOYEES ARE SATISFIED WITH THE INFORMATION TOOLS.

# **MODIFIED PENSION PLAN**



25%

66% OF EMPLOYEES KNOW THAT THE PENSION PLAN WAS MODIFIED ON 1 JANUARY 2016.

# **DIVISION MATCHING PORTFOLIO**





# **DIVISION RETURN PORTFOLIO**





## **INDEXATION**