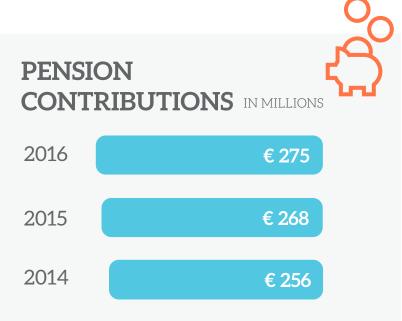

How did ING CDC Pensioenfonds safeguard your interests in 2016 in terms of investments, costs and governance? What amount of pension contribution did the employer pay to help build up your pension? What was the financial position of the pension fund? These and other key figures can be found in the 2016 Annual Report in brief. Click here to read an English summary of the annual report.