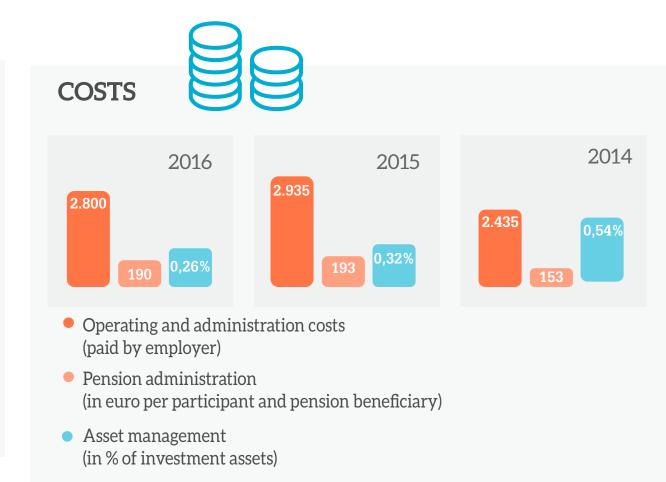

How did ING CDC Pensioenfonds safeguard your interests in 2016 in terms of investments, costs and governance? What amount of pension contribution did the employer pay to help build up your pension? What was the financial position of the pension fund? These and other key figures can be found in the 2016 Annual Report in brief. Click here to read an English summary of the annual report.