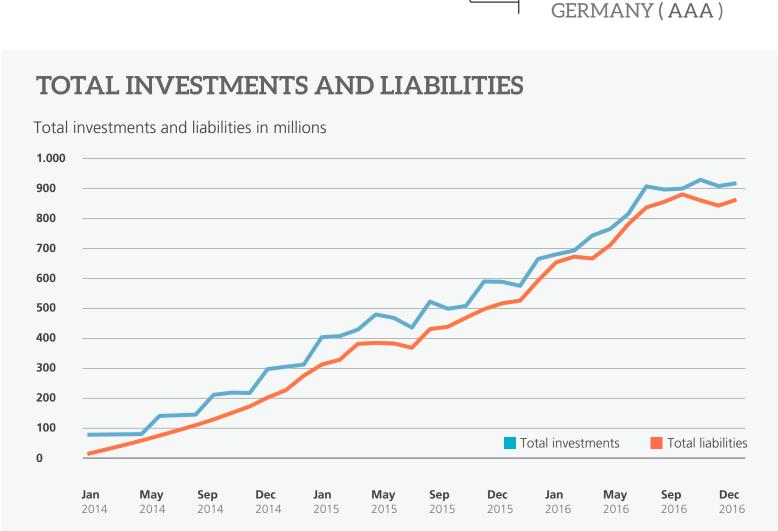

How did ING CDC Pensioenfonds safeguard your interests in 2016 in terms of investments, costs and governance? What amount of pension contribution did the employer pay to help build up your pension? What was the financial position of the pension fund? These and other key figures can be found in the 2016 Annual Report in brief. Click here to read an English summary of the annual report.