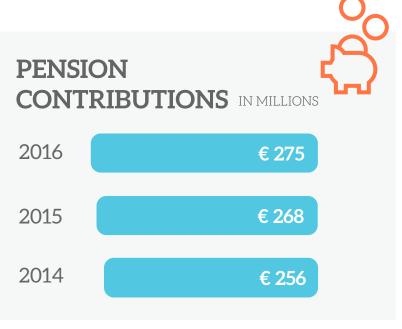

How did ING CDC Pensioenfonds safeguard your interests in 2016 in terms of investments, costs and governance? What amount of pension contribution did the employer pay to help build up your pension? What was the financial position of the pension fund? These and other key figures can be found in the 2016 Annual Report in brief. Click here to read an English summary of the annual report.