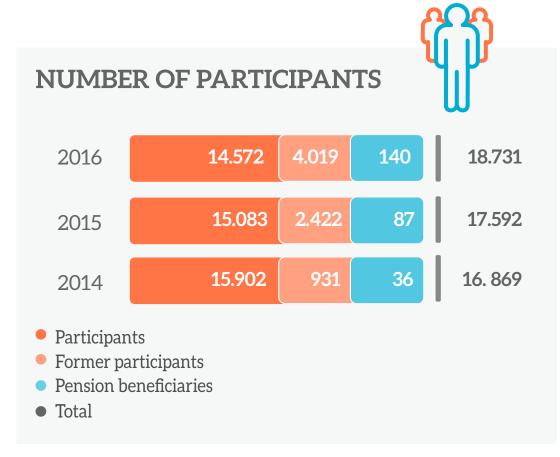

How did ING CDC Pensioenfonds safeguard your interests in 2016 in terms of investments, costs and governance? What amount of pension contribution did the employer pay to help build up your pension? What was the financial position of the pension fund? These and other key figures can be found in the 2016 Annual Report in brief. Click here to read an English summary of the annual report.