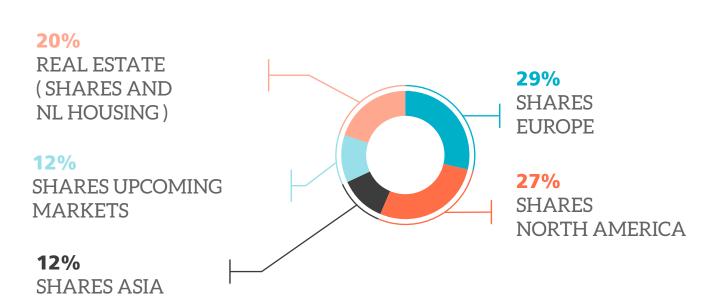

How did ING CDC Pensioenfonds safeguard your interests in 2016 in terms of investments, costs and governance? What amount of pension contribution did the employer pay to help build up your pension? What was the financial position of the pension fund? These and other key figures can be found in the 2016 Annual Report in brief. Click here to read an English summary of the annual report.











## **BOARD**

ON 31 DECEMBER 2016, THE TRANSITION BOARD'S TERM OF OFFICE ENDED.

# **SATISFACTION 73%** OF EMPLOYEES ARE SATISFIED WITH THE INFORMATION TOOLS.

# **MODIFIED PENSION PLAN**



25%

66% OF EMPLOYEES KNOW THAT THE PENSION PLAN WAS MODIFIED ON 1 JANUARY 2016.

# **DIVISION MATCHING PORTFOLIO**





# **DIVISION RETURN PORTFOLIO**





## **INDEXATION**