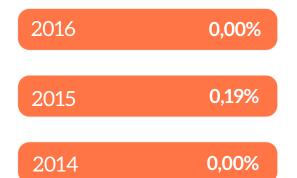

How did ING CDC Pensioenfonds safeguard your interests in 2016 in terms of investments, costs and governance? What amount of pension contribution did the employer pay to help build up your pension? What was the financial position of the pension fund? These and other key figures can be found in the 2016 Annual Report in brief. Click here to read an English summary of the annual report.











## **BOARD**

ON 31 DECEMBER 2016, THE TRANSITION BOARD'S TERM OF OFFICE ENDED.

# **SATISFACTION 73%** OF EMPLOYEES ARE SATISFIED WITH THE INFORMATION TOOLS.

# **MODIFIED PENSION PLAN**



25%

66% OF EMPLOYEES KNOW THAT THE PENSION PLAN WAS MODIFIED ON 1 JANUARY 2016.

# **DIVISION MATCHING PORTFOLIO**





# **DIVISION RETURN PORTFOLIO**





## **INDEXATION**