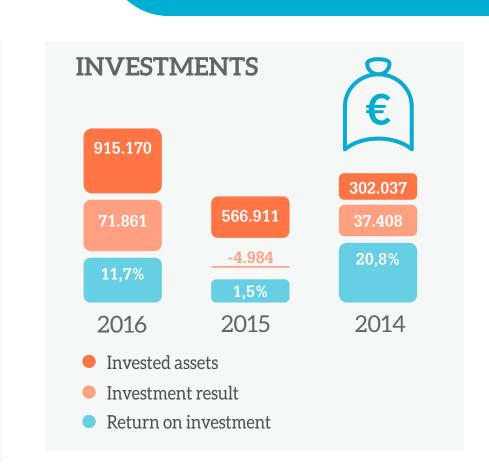

How did ING CDC Pensioenfonds safeguard your interests in 2016 in terms of investments, costs and governance? What amount of pension contribution did the employer pay to help build up your pension? What was the financial position of the pension fund? These and other key figures can be found in the 2016 Annual Report in brief. Click here to read an English summary of the annual report.