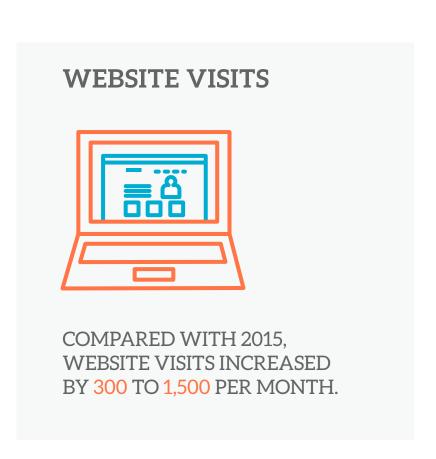

How did ING CDC Pensioenfonds safeguard your interests in 2016 in terms of investments, costs and governance? What amount of pension contribution did the employer pay to help build up your pension? What was the financial position of the pension fund? These and other key figures can be found in the 2016 Annual Report in brief. Click here to read an English summary of the annual report.











## **BOARD**

ON 31 DECEMBER 2016, THE TRANSITION BOARD'S TERM OF OFFICE ENDED.

# **SATISFACTION 73%** OF EMPLOYEES ARE SATISFIED WITH THE INFORMATION TOOLS.

# **MODIFIED PENSION PLAN**



25%

66% OF EMPLOYEES KNOW THAT THE PENSION PLAN WAS MODIFIED ON 1 JANUARY 2016.

# **DIVISION MATCHING PORTFOLIO**





# **DIVISION RETURN PORTFOLIO**





## **INDEXATION**