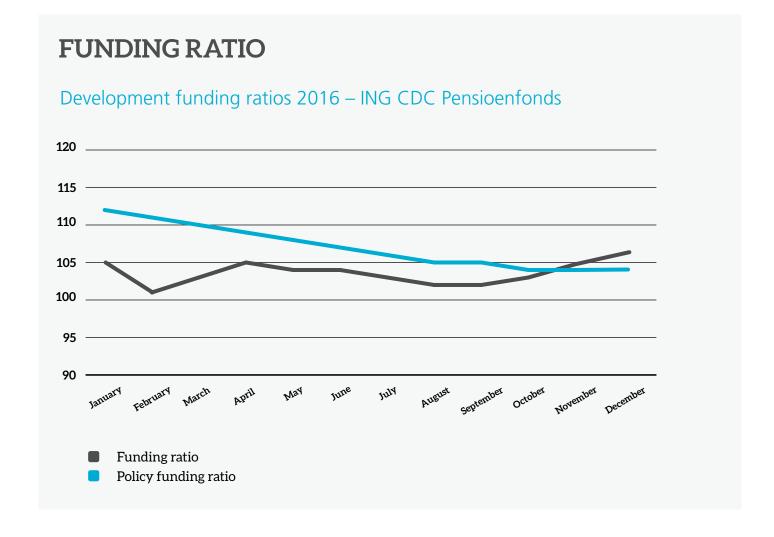

How did ING CDC Pensioenfonds safeguard your interests in 2016 in terms of investments, costs and governance? What amount of pension contribution did the employer pay to help build up your pension? What was the financial position of the pension fund? These and other key figures can be found in the 2016 Annual Report in brief. Click here to read an English summary of the annual report.